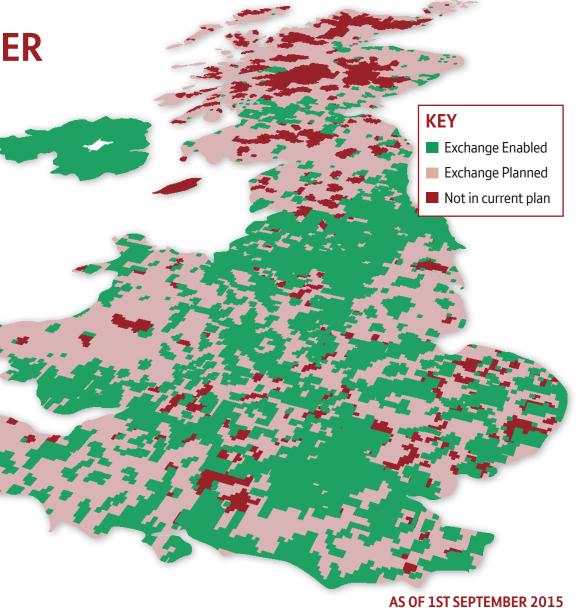

## **BT** wholesale

**FIBRE** 

**FAST SPEED, EXTENSIVE COVER** 

 Fibre broadband covers over 23 million premises in the UK

• 100 additional dedicated fibre exchanges will be available soon

Speeds up to 40 times faster than copper We have the largest fibre broadband network in the UK