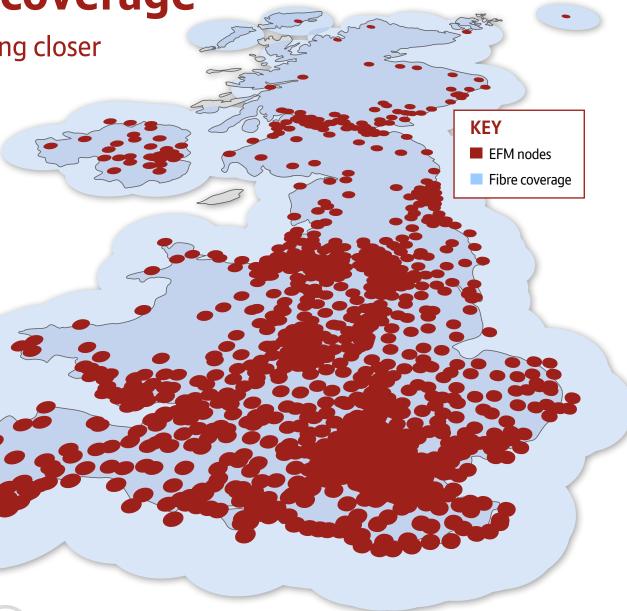

## **BT** wholesale

Wholesale Ethernet coverage
Increasing geographic coverage, getting closer
to customers & reducing access costs

• **Fibre expansion** – 40% increase in Ethernet nodes during last fiscal.

- 1,906 Fibre access nodes – including 65 in Wales and 36 in Northern Ireland

- 1,777 EFM nodes
- 1,275 Etherway radio nodes
- 1,777 Etherway Exchange Connect nodes
- 3,826 GEA exchange nodes

• Data Centre expansion – creating 'on-net' presence in key UK data centres.